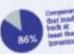

# working relationship with direct reports, 77%

# working relationship with immediate supervisors, 71%

# team work, 67%

# working relationship with peers, 63%

# job satisfaction, 61%

conflict reduction, 52%

# organizational commitment, 44%

# working relationship with clients, 37%